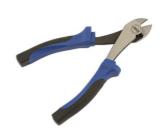

## Heavy Duty Side Cutters 160mm

Heavy duty side cutters, part of the Laser Tools professional range. Compact size, 160mm long, with serrated grip jaws and a jaw capacity of 23mm. Durable chrome vanadium construction with slim, long reach head and hardened, polished cutting jaws. The pliers have ergonomic, soft grip handles with safety hand stops. Ideal for cutting wire, copper, hard plastics etc, also available in larger size, please see Part No. 5892 (180mm).

## **Additional Information**

- · Length: 160mm; jaw opening: 23mm.
- · Soft grip handles with safety stops.
- · Heavy duty cutters for professional use.
- Manufactured from chrome vanadium with polished head.
- · Long side cutters also available in the professional range. Please see Part No. 5892.