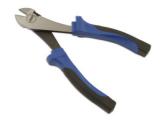

## Heavy Duty Side Cutters 160mm

Heavy duty side cutters, part of the Laser Tools professional range. Compact size, 160mm long, with serrated grip jaws and a jaw capacity of 23mm. Durable chrome vanadium construction with slim, long reach head and hardened, polished cutting jaws. The pliers have ergonomic, soft grip handles with safety hand stops. Ideal for cutting wire, copper, hard plastics etc, also available in larger size, please see Part No. 5892 (180mm).

## **Additional Information**

- · Length: 160mm; jaw opening: 23mm.
- · Soft grip handles with safety stops.
- · Heavy duty cutters for professional use.
- Manufactured from chrome vanadium with polished head.
- · Long side cutters also available in the professional range. Please see Part No. 5892.